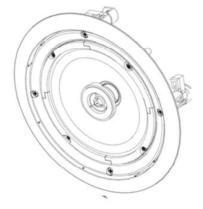

### **ACOUSTIC SPECIFICATIONS**

- 6 1/2" Polypropylene Woofer
- 1/2" PEI Tweeter
- 5/70 WPC Power handling
- 87db SPL
- Frequency Response 52Hz 20kHz

### **MECHANICAL SPECIFICATIONS**

Baffle Diameter: 9 7/16" (240mm)

• Mounting Depth: 2 10/16" (67mm)

• Cut Out Dimensions: 8 1/16" (205mm)

• Pre-Construction: Use Vanguard PCBC-6 or MSE-6

MOUNTING DEPTH