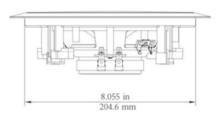

### **MECHANICAL SPECIFICATIONS**

Baffle Diameter: 9 7/16" (240mm)

• Mounting Depth: 2 10/16" (67mm)

• Cut Out Dimensions: 8 1/16" (205mm)

• Pre-Construction: Use Vanguard PCBC-6 or MSE-6

MOUNTING DEPTH

#### MINIMUM CUTOUT