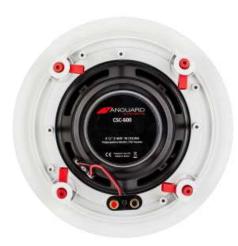

**CSC-600** 

#### **KEY FEATURES**

- 6 1/2" Polypropylene Woofer
- 1/2" PEI Tweeter
- LIFETIME WARRANTY

### **ACOUSTIC SPECIFICATIONS**

- 6 1/2" Polypropylene Woofer
- 1/2" PEI Tweeter
- 5/70 WPC Power handling
- 87db SPL
- Frequency Response 52Hz 20kHz

### **MECHANICAL SPECIFICATIONS**

Baffle Diameter: 9 7/16" (240mm)

• Mounting Depth: 2 10/16" (67mm)

• Cut Out Dimensions: 8 1/16" (205mm)

• Pre-Construction: Use Vanguard PCBC-6 or MSE-6

MOUNTING DEPTH