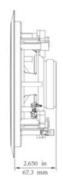

### **MECHANICAL SPECIFICATIONS**

Baffle Diameter: 9 7/16" (240mm)

• Mounting Depth: 2 10/16" (67mm)

• Cut Out Dimensions: 8 1/16" (205mm)

• Pre-Construction: Use Vanguard PCBC-6 or MSE-6

MOUNTING DEPTH