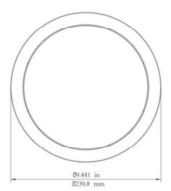

### **MECHANICAL SPECIFICATIONS**

Baffle Diameter: 9 7/16" (240mm)

• Mounting Depth: 2 10/16" (67mm)

• Cut Out Dimensions: 8 1/16" (205mm)

• Pre-Construction: Use Vanguard PCBC-6 or MSE-6

MOUNTING DEPTH

#### MINIMUM CUTOUT