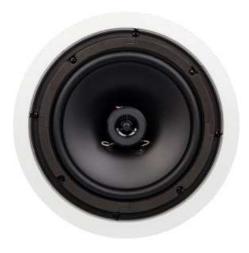

#### **KEY FEATURES**

- 6 1/2" Polypropylene Woofer
- 1/2" PEI Tweeter
- LIFETIME WARRANTY

### **ACOUSTIC SPECIFICATIONS**

- 6 1/2" Polypropylene Woofer
- 1/2" PEI Tweeter
- 5/70 WPC Power handling
- 87db SPL
- Frequency Response 52Hz 20kHz